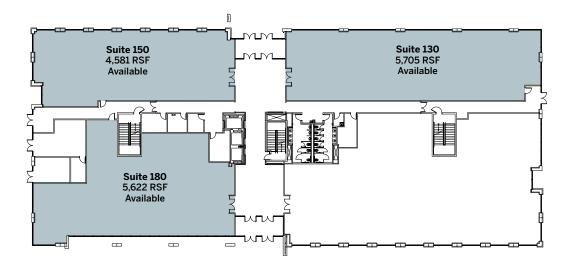

### 6200 Redstone Gateway

Under Development | 6-Stories | 15,907 SF Available

#### **BUILDING STATS**

- = 172,842 SF
- 6-stories
- Targeted LEED certified
- Abundant surface parking