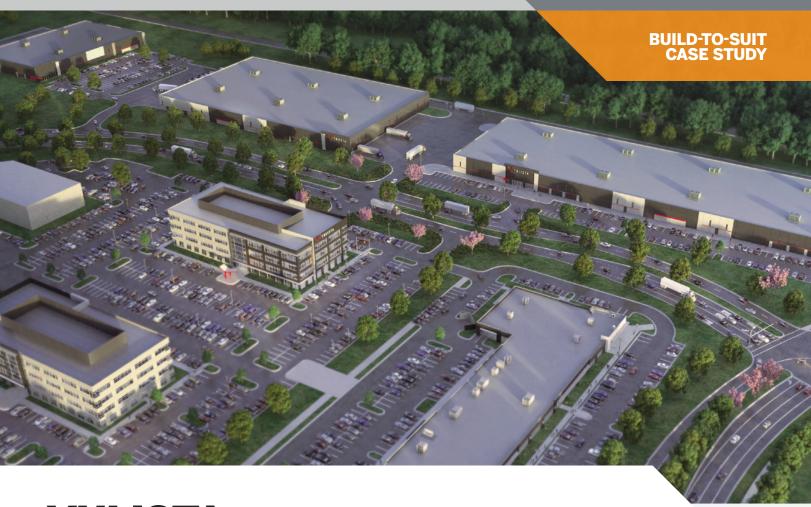

## **YULISTA**

23 Acres | 350,000 SF

# **Headquarters Campus**

- + Utility Dedicated Buildings
- Type: Class A Office (100,000 SF, 4 stories)

Flex/R&D (135,000 SF)

High Bay (126,000 SF)

Planned Building to Accommodate Future Growth

- Buildings: 4
- **Delivery:** 18 Months (first three buildings)