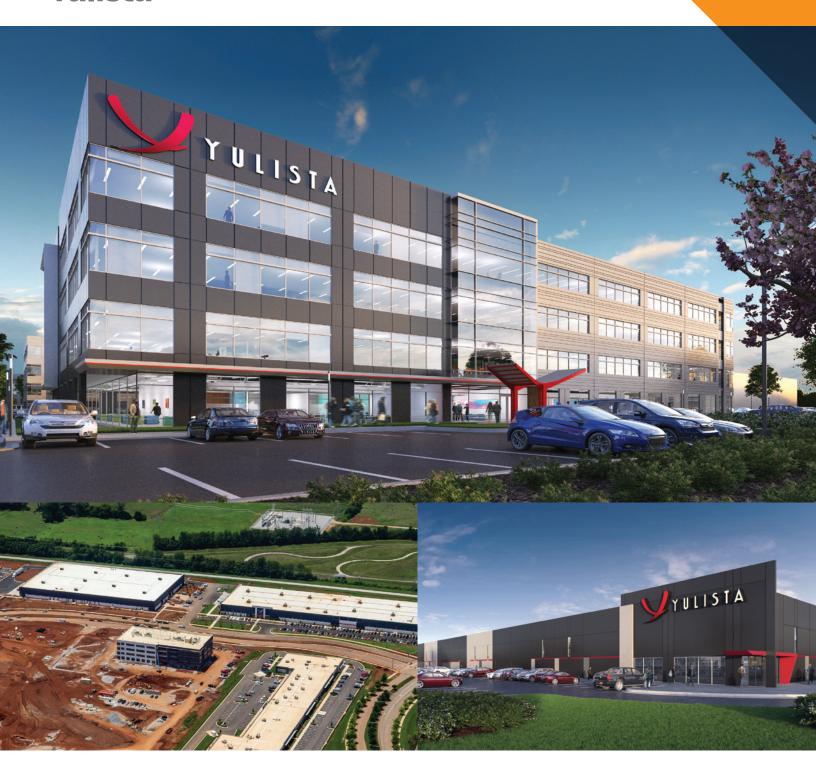

## **YULISTA**

23 Acres | 350,000 SF

# **Headquarters Campus**

- + Utility Dedicated Buildings
- Type: Class A Office (100,000 SF, 4 stories)

Flex/R&D (135,000 SF)

High Bay (126,000 SF)

Planned Building to Accommodate Future Growth

- Buildings: 4
- **Delivery:** 18 Months (first three buildings)

### Yulista