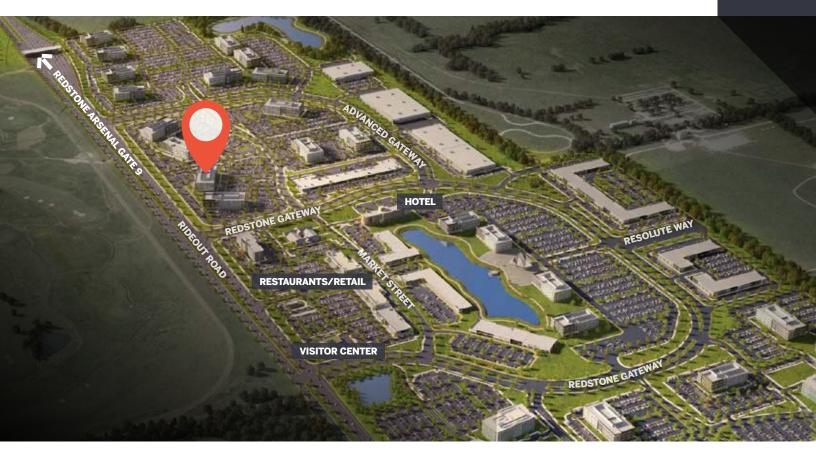

#### **LOCATION**

- Closest to the commands on Redstone
- Exceptional visibility to 20,000+ cars per day
- Easy public access from I-565 and Research Park Boulevard/Rideout Road

#### **AMENITIES**

- Conference center
- Three restaurants
- Coffee shop
- TownePlace Suites by Marriott
- Day care
- Walking/Biking trails
- Additional amenities planned