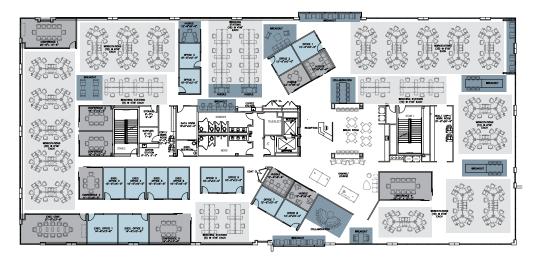

### **Example Floor Plan**

| offices                                     | 14  |
|---------------------------------------------|-----|
| workstations                                | 150 |
| conference/<br>huddle rooms                 | 11  |
| collaboration/<br>huddle/<br>breakout areas | 15  |

45ft column span 25,000 SF floor plate