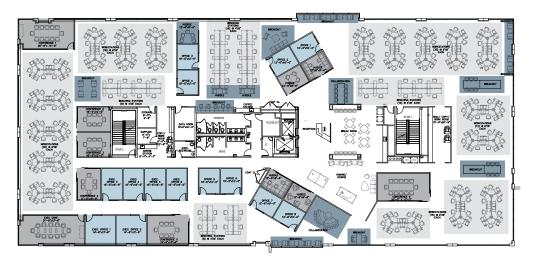

### **Example Floor Plan**

| offices                                     | 14  |
|---------------------------------------------|-----|
| workstations                                | 150 |
| conference/<br>huddle rooms                 | 11  |
| collaboration/<br>huddle/<br>breakout areas | 15  |

45ft column span 25,000 SF floor plate